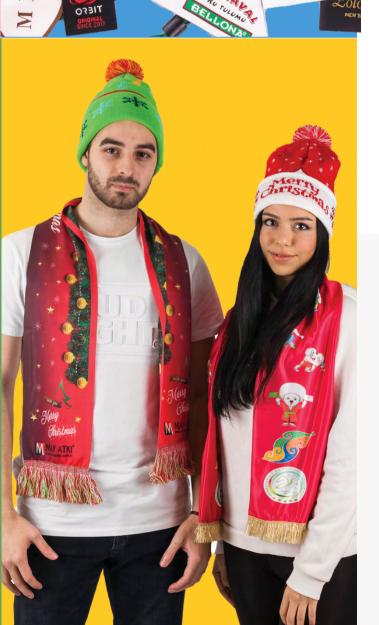

#### Scarves

Minimum Order Quantity: 100 PCS

Have your name, logo or design embroidered, printed or knitted onto your scarf of choice

### **Knit Beanies**

Minimum Order Quantity
100 PCS

Fully customize any beanie with a quality embroidered design, label, pom-pom, cuff and more. Add custom embroidery and patches.