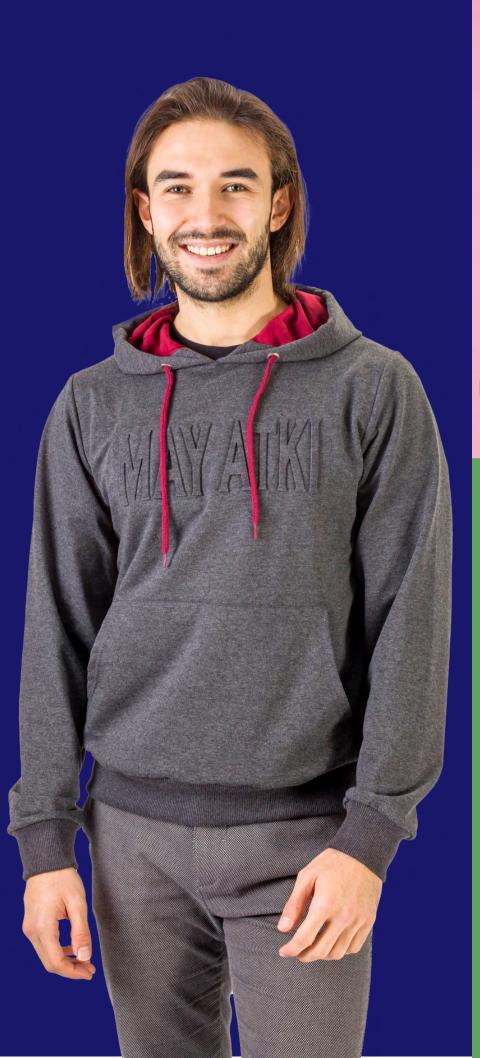

#### **Embossed Apparel**

Minimum Order Quantity: 200 PCS

#### 3D Depth

Stamp an image, text or logo, raised above the products surface. Create an impactful aesthetic, add a tactile dimension, show finer detail