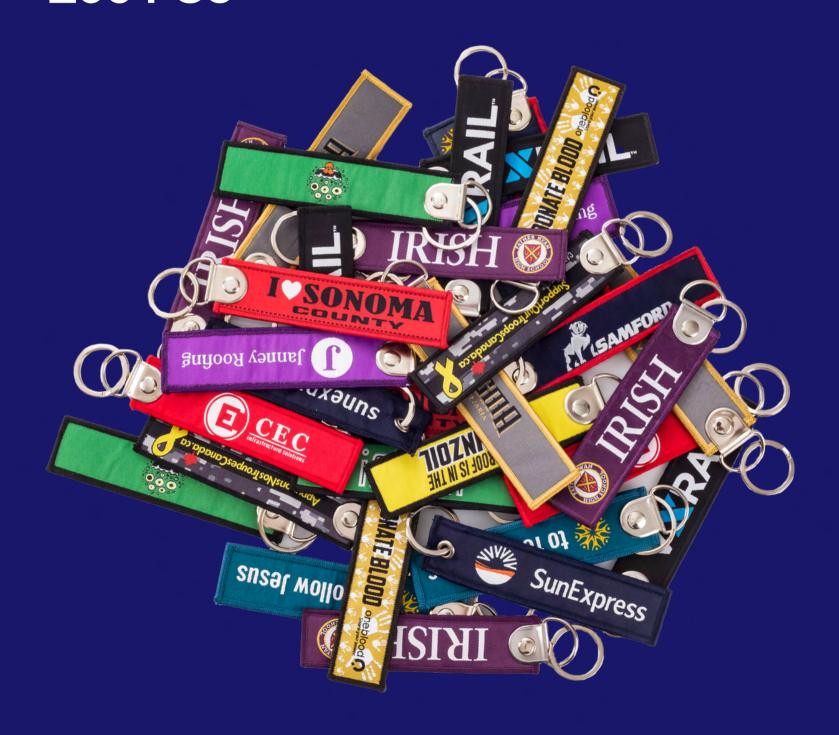

r any garment.







## **Knit Socks**

Minimum Order Quantity
120 Pairs







Customize every detail from heel to toe for no-show, ankle, quarter, crew, knee-high socks.

Daily socks, running socks, tennis socks, basketball socks, bicycle socks, football socks, ski socks, no-skid socks and compression socks.



#### Scarves

Minimum Order Quantity: 100 PCS



Have your name, logo or design embroidered, printed or knitted onto your scarf of choice





#### **Fully Customize**

Print on Polyester Satin, Seamless Tube, Recycled Tube or Polar Fleece

### **Knit Beanies**

Minimum Order Quantity
100 PCS

Fully customize any beanie with a quality embroidered design, label, pom-pom, cuff and more. Add custom embroidery and patches.









## Woven Keychains

Minimum Order Quantity 250 PCS













## Patches

Minimum Order Quantity
250 PCS

Achieve the look of a classic embroidered patch with the elegant feel and fine detail of a woven patch.



## Wristbands

Minimum Order Quantity
1000 PCS





#### HD Woven/Printed Labels

Minimum Order Quantity
1000 PCS



Woven Logo Labels in up-to 8 different HD denier thread colors (including gold and silver), colorfast, machine washable, and finished soft no-fray laser-cut edges.



# Our Quality Standard Certificates

commitment to work safety and quality standards











## ASSOCIATIONS



Advertising Specialty Institute® Member asi/61681









# Thank you!

For questions, requests and anything else we can help you with, please email us at marketing@letssupport.com