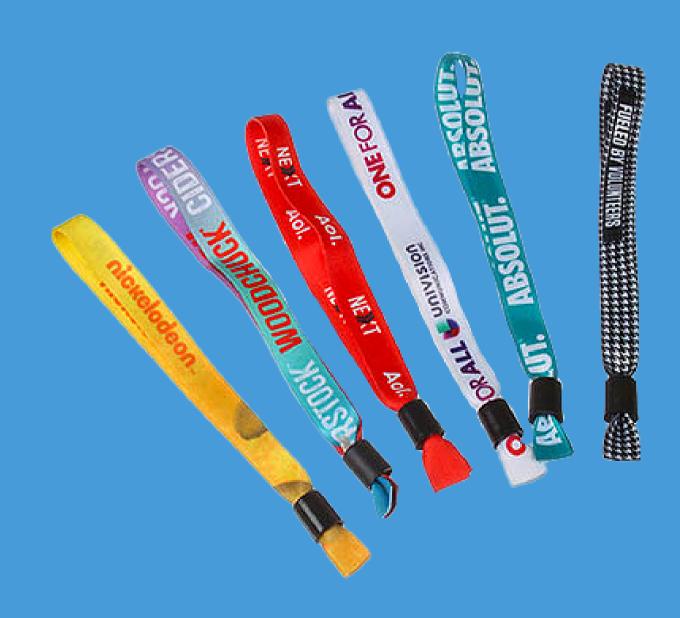

cks, basketball socks, bicycle socks, football socks, ski socks, no-skid socks and compression socks.



#### Scarves

Minimum Order Quantity: 100 PCS



Have your name, logo or design embroidered, printed or knitted onto your scarf of choice





#### **Fully Customize**

Print on Polyester Satin, Seamless Tube, Recycled Tube or Polar Fleece

### **Knit Beanies**

Minimum Order Quantity
100 PCS

Fully customize any beanie with a quality embroidered design, label, pom-pom, cuff and more. Add custom embroidery and patches.









## Woven Keychains

Minimum Order Quantity 250 PCS













## Patches

Minimum Order Quantity
250 PCS

Achieve the look of a classic embroidered patch with the elegant feel and fine detail of a woven patch.



## Wristbands

Minimum Order Quantity
1000 PCS





#### HD Woven/Printed Labels

Minimum Order Quantity
1000 PCS



Woven Logo Labels in up-to 8 different HD denier thread colors (including gold and silver), colorfast, machine washable, and finished soft no-fray laser-cut edges.



# Our Quality Standard Certificates

commitment to work safety and quality standards











## ASSOCIATIONS



Advertising Specialty Institute® Member asi/61681









# Thank you!

For questions, requests and anything else we can help you with, please email us at marketing@letssupport.com