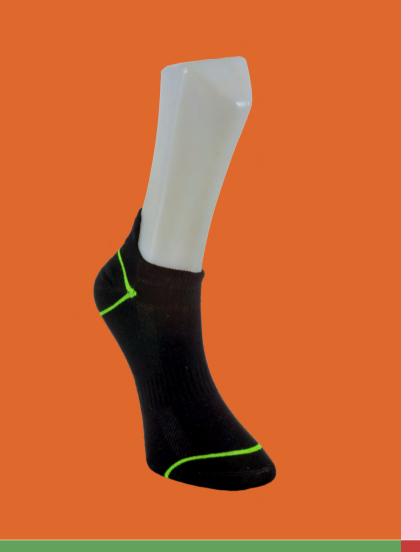

## **Knit Socks**

Minimum Order Quantity
120 Pairs

Customize every detail from heel to toe for no-show, ankle, quarter, crew, knee-high socks.

Daily socks, running socks, tennis socks, basketball socks, bicycle socks, football socks, ski socks, no-skid socks and compression socks.