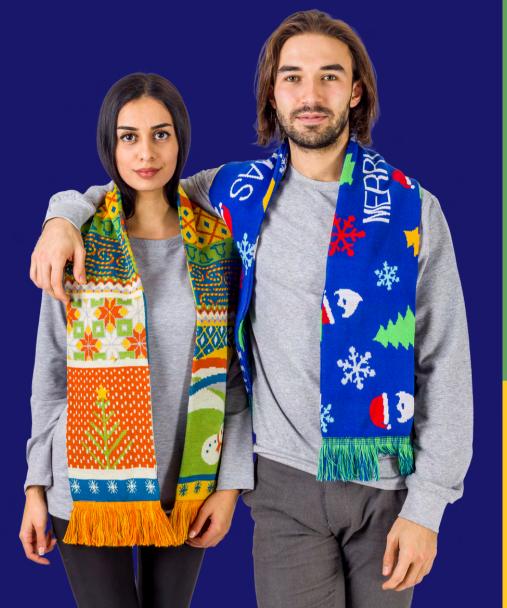

#### Scarves

Minimum Order Quantity: 100 PCS

Have your name, logo or design embroidered, printed or knitted onto your scarf of choice

#### **Fully Customize**

Print on Polyester Satin, Seamless Tube, Recycled Tube or Polar Fleece