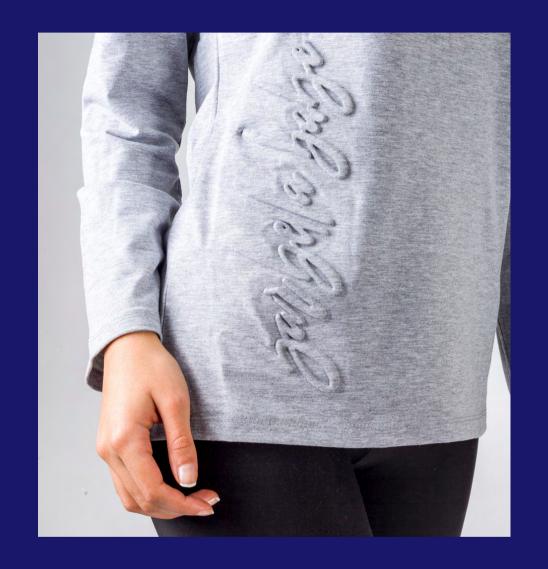

#### **Embossed Apparel**

Minimum Order Quantity: 200 PCS

#### 3D Depth

Stamp an image, text or logo, raised above the products surface. Create an impactful aesthetic, add a tactile dimension, show finer detail