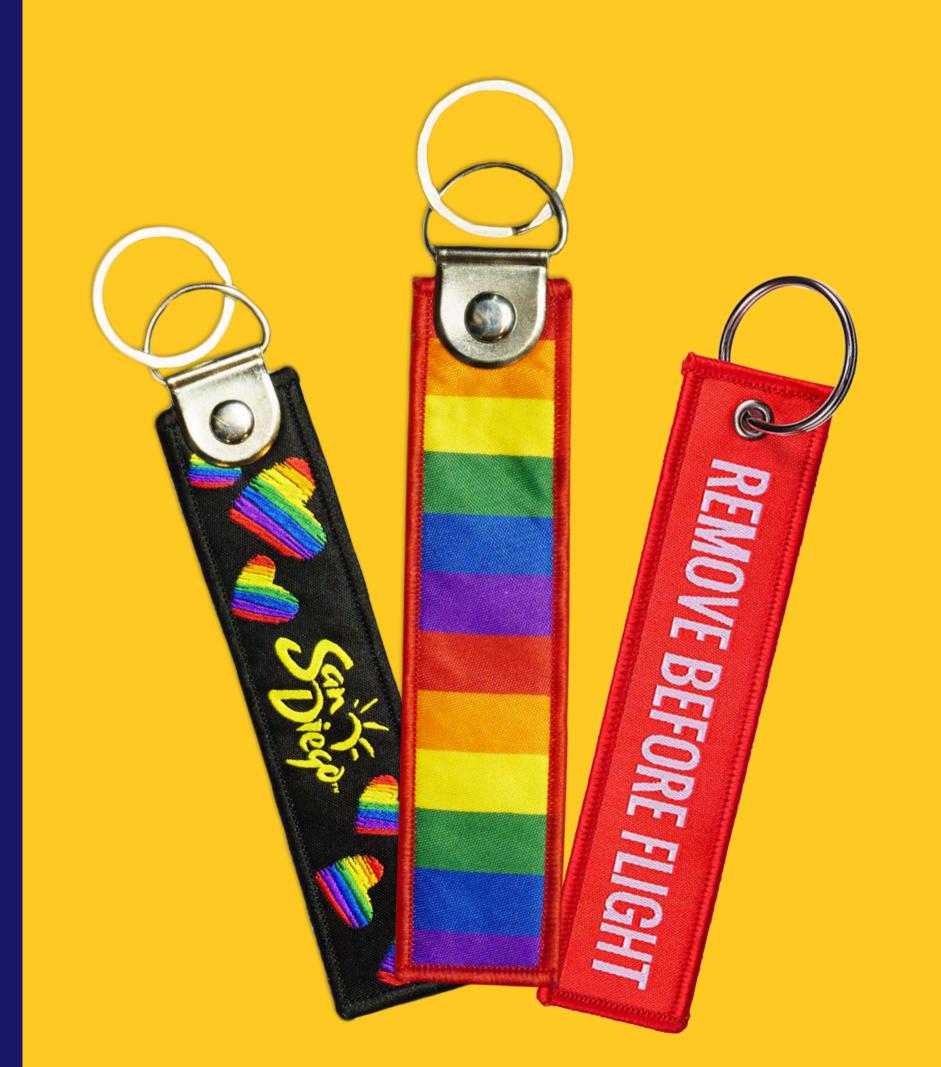

any garment.







## **Knit Socks**

Minimum Order Quantity
120 Pairs







Customize every detail from heel to toe for no-show, ankle, quarter, crew, knee-high socks.

Daily socks, running socks, tennis socks, basketball socks, bicycle socks, football socks, ski socks, no-skid socks and compression socks.



#### Scarves

Minimum Order Quantity: 100 PCS



Have your name, logo or design embroidered, printed or knitted onto your scarf of choice





#### **Fully Customize**

Print on Polyester Satin, Seamless Tube, Recycled Tube or Polar Fleece

### **Knit Beanies**

Minimum Order Quantity
100 PCS

Fully customize any beanie with a quality embroidered design, label, pom-pom, cuff and more. Add custom embroidery and patches.









## Woven Keychains

Minimum Order Quantity 250 PCS













## Patches

Minimum Order Quantity
250 PCS

Achieve the look of a classic embroidered patch with the elegant feel and fine detail of a woven patch.



## Wristbands

Minimum Order Quantity
1000 PCS





#### HD Woven/Printed Labels

Minimum Order Quantity
1000 PCS



Woven Logo Labels in up-to 8 different HD denier thread colors (including gold and silver), colorfast, machine washable, and finished soft no-fray laser-cut edges.



# Our Quality Standard Certificates

commitment to work safety and quality standards











## ASSOCIATIONS



Advertising Specialty Institute® Member asi/61681









# Thank you!

For questions, requests and anything else we can help you with, please email us at marketing@letssupport.com