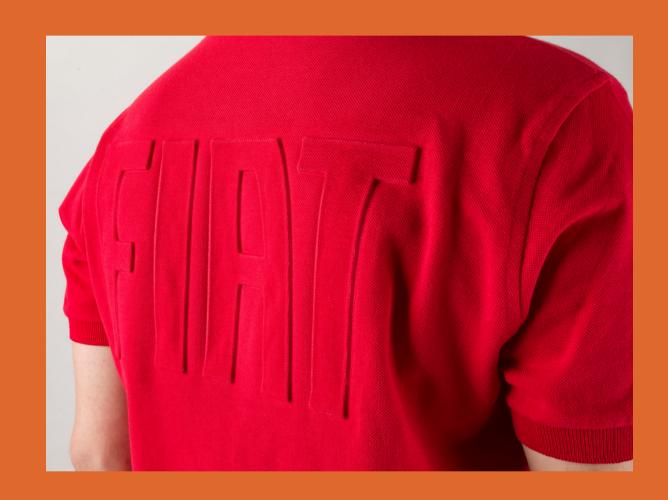

#### **Embossed Apparel**

Minimum Order Quantity: 200 PCS

#### 3D Depth

Stamp an image, text or logo, raised above the products surface. Create an impactful aesthetic, add a tactile dimension, show finer detail