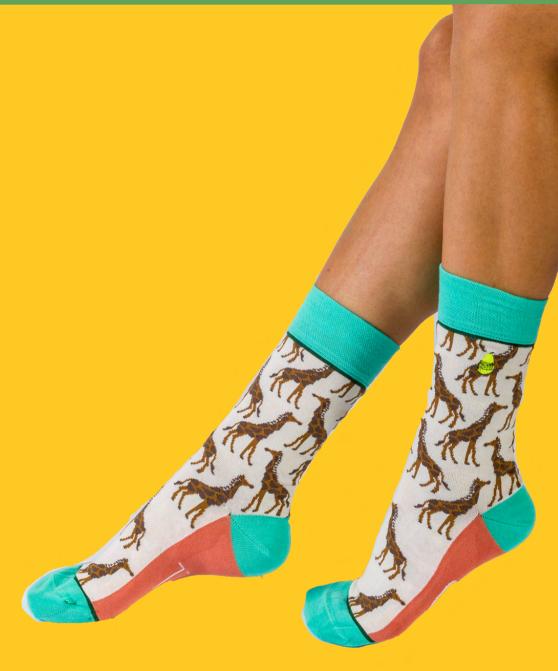

## **Knit Socks**

Minimum Order Quantity
120 Pairs

Customize every detail from heel to toe for no-show, ankle, quarter, crew, knee-high socks.

Daily socks, running socks, tennis socks, basketball socks, bicycle socks, football socks, ski socks, no-skid socks and compression socks.