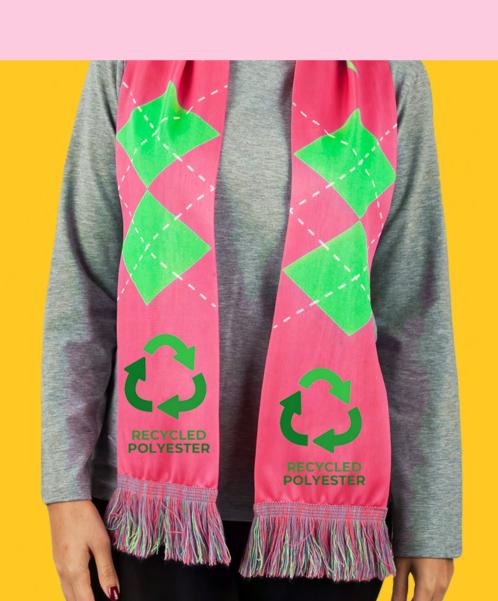

#### Scarves

Minimum Order Quantity: 100 PCS

Have your name, logo or design embroidered, printed or knitted onto your scarf of choice

#### **Fully Customize**

Print on Polyester Satin, Seamless Tube, Recycled Tube or Polar Fleece