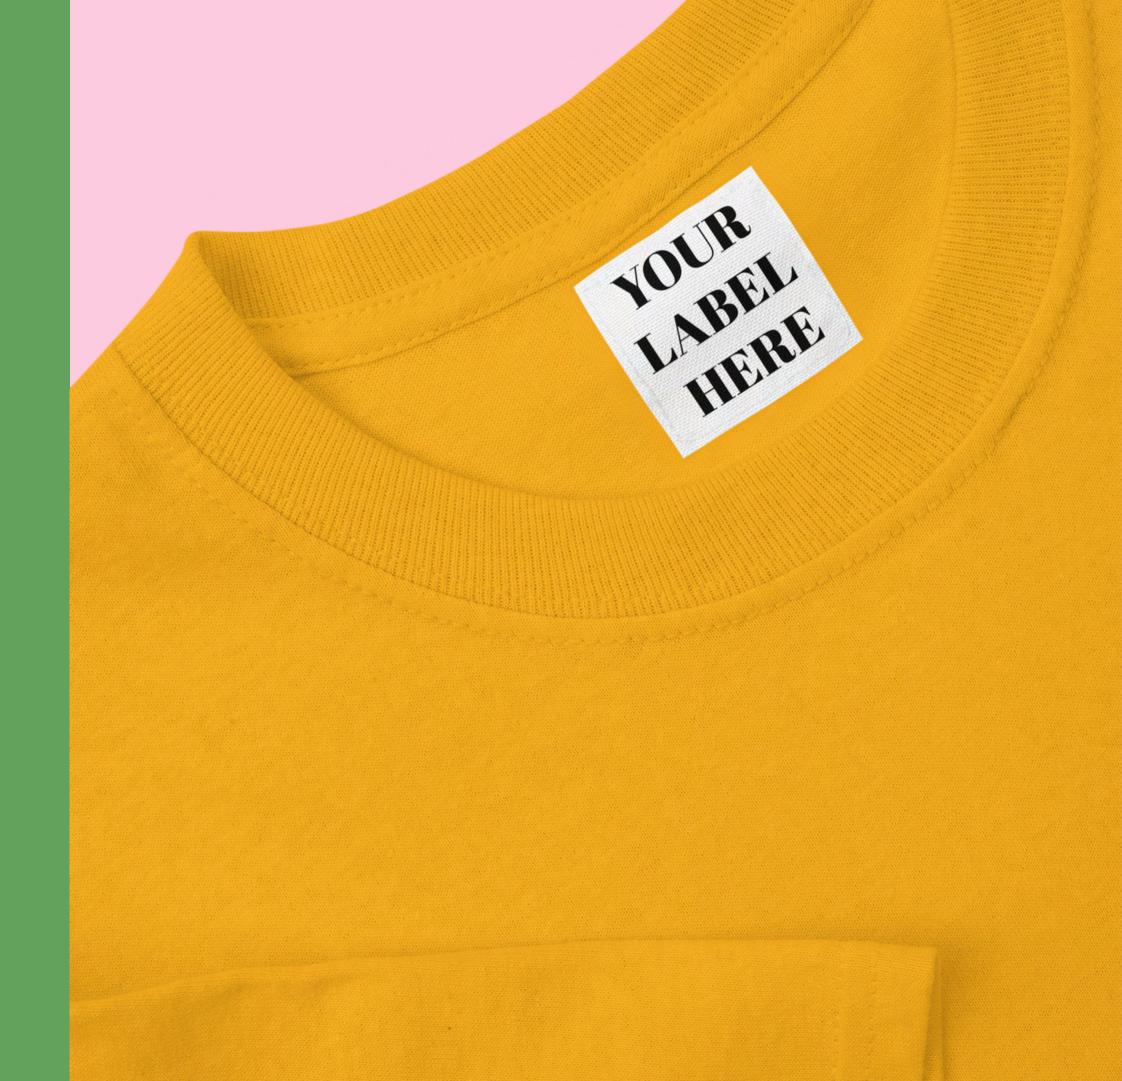

#### **Private Labeling**

Private labeling is included for T-shirts, Polos, Long Sleeve Tees, Pullover Hoodies, Zip-up Hoodies

#### **Fully Custom**

Fully custom cut and sew garment, embossing, your private label, and screen printing all over any garment.

#### HD Woven/Printed Labels

Minimum Order Quantity
1000 PCS

Woven Logo Labels in up-to 8 different HD denier thread colors (including gold and silver), colorfast, machine washable, and finished soft no-fray laser-cut edges.