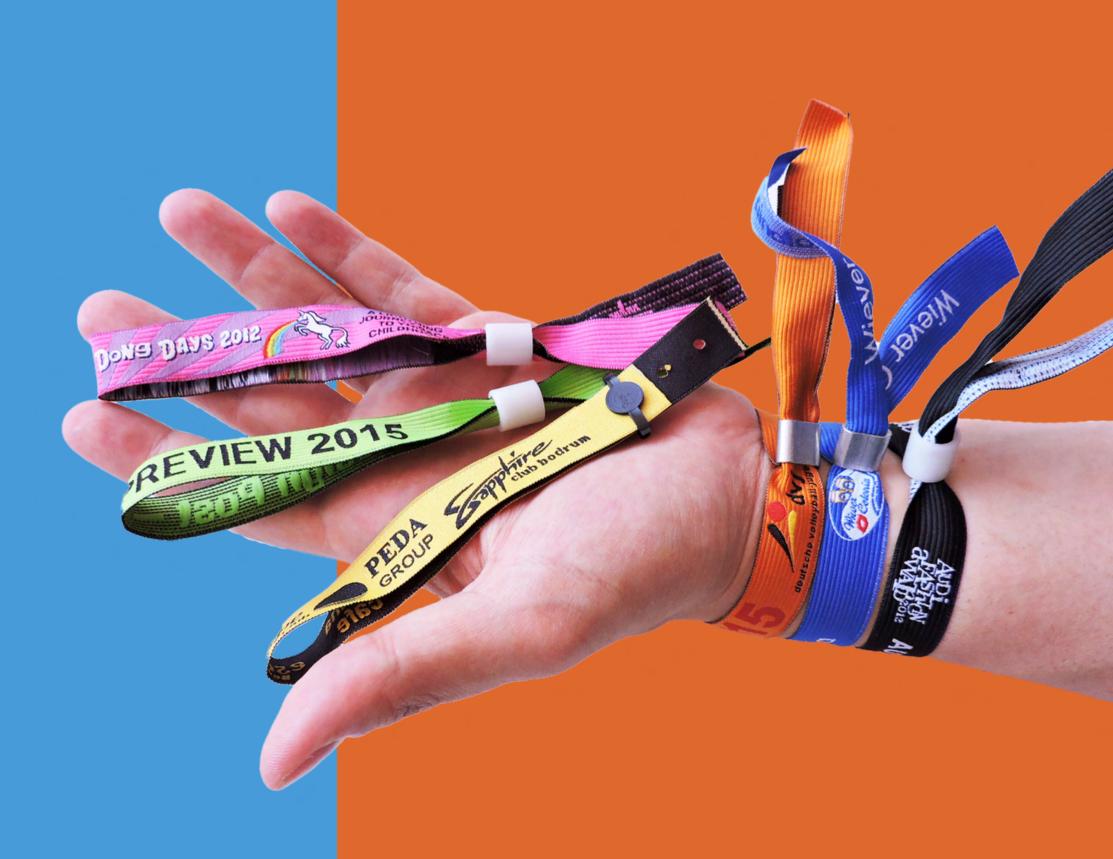

s, basketball socks, bicycle socks, football socks, ski socks, no-skid socks and compression socks.



#### Scarves

Minimum Order Quantity: 100 PCS



Have your name, logo or design embroidered, printed or knitted onto your scarf of choice





#### **Fully Customize**

Print on Polyester Satin, Seamless Tube, Recycled Tube or Polar Fleece

### **Knit Beanies**

Minimum Order Quantity
100 PCS

Fully customize any beanie with a quality embroidered design, label, pom-pom, cuff and more. Add custom embroidery and patches.









## Woven Keychains

Minimum Order Quantity 250 PCS













## Patches

Minimum Order Quantity
250 PCS

Achieve the look of a classic embroidered patch with the elegant feel and fine detail of a woven patch.



## Wristbands

Minimum Order Quantity
1000 PCS





#### HD Woven/Printed Labels

Minimum Order Quantity
1000 PCS



Woven Logo Labels in up-to 8 different HD denier thread colors (including gold and silver), colorfast, machine washable, and finished soft no-fray laser-cut edges.



# Our Quality Standard Certificates

commitment to work safety and quality standards











## ASSOCIATIONS



Advertising Specialty Institute® Member asi/61681









# Thank you!

For questions, requests and anything else we can help you with, please email us at marketing@letssupport.com