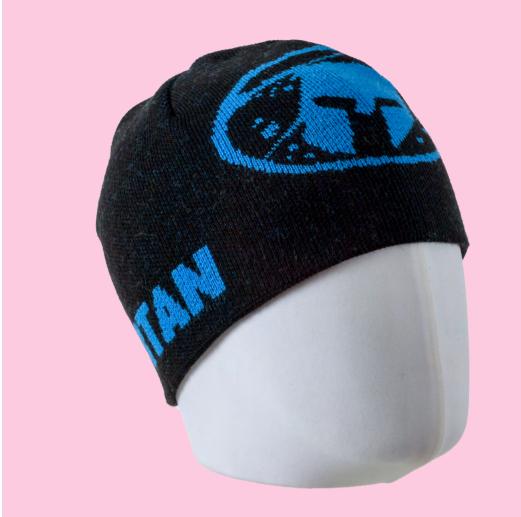

### **Knit Beanies**

Minimum Order Quantity
100 PCS

Fully customize any beanie with a quality embroidered design, label, pom-pom, cuff and more. Add custom embroidery and patches.