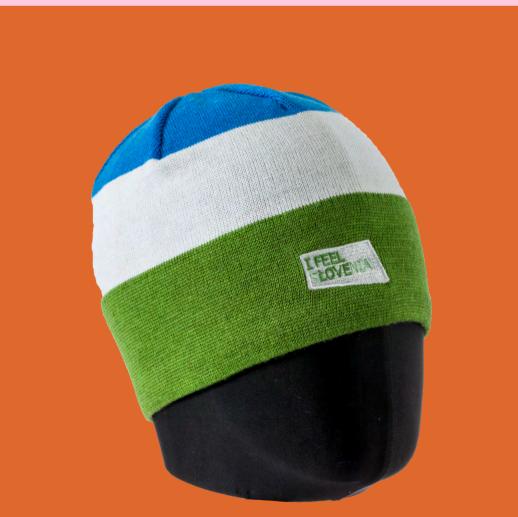

### **Knit Beanies**

Minimum Order Quantity
100 PCS

Fully customize any beanie with a quality embroidered design, label, pom-pom, cuff and more. Add custom embroidery and patches.