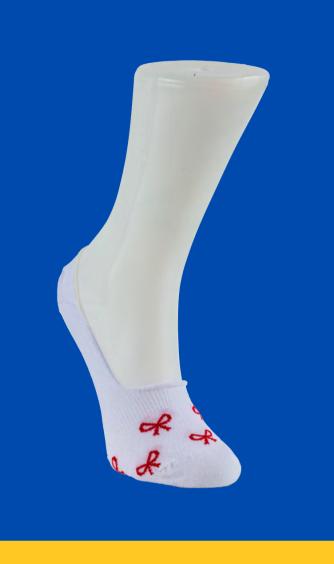

## **Knit Socks**

Minimum Order Quantity
120 Pairs

Customize every detail from heel to toe for no-show, ankle, quarter, crew, knee-high socks.

Daily socks, running socks, tennis socks, basketball socks, bicycle socks, football socks, ski socks, no-skid socks and compression socks.