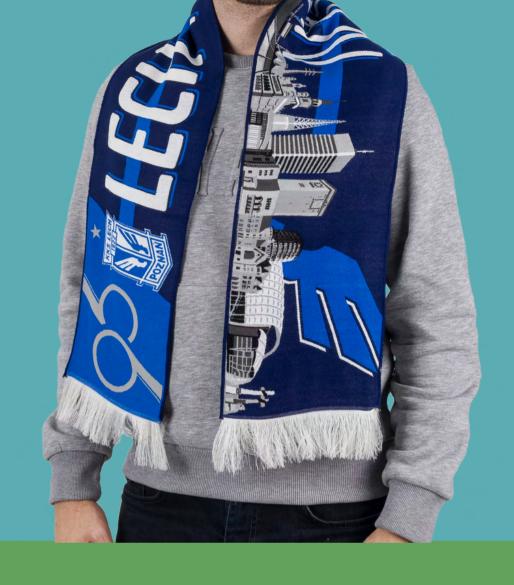

#### Scarves

Minimum Order Quantity: 100 PCS

Have your name, logo or design embroidered, printed or knitted onto your scarf of choice

#### **Fully Customize**

Print on Polyester Satin, Seamless Tube, Recycled Tube or Polar Fleece