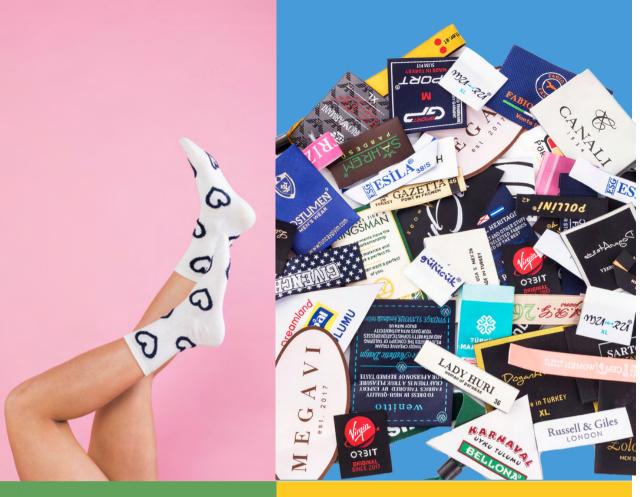

## **Knit Socks**

Minimum Order Quantity
120 Pairs

Customize every detail from heel to toe for no-show, ankle, quarter, crew, knee-high socks.

Daily socks, running socks, tennis socks, basketball socks, bicycle socks, football socks, ski socks, no-skid socks and compression socks.

#### HD Woven/Printed Labels

Minimum Order Quantity
1000 PCS

Woven Logo Labels in up-to 8 different HD denier thread colors (including gold and silver), colorfast, machine washable, and finished soft no-fray laser-cut edges.