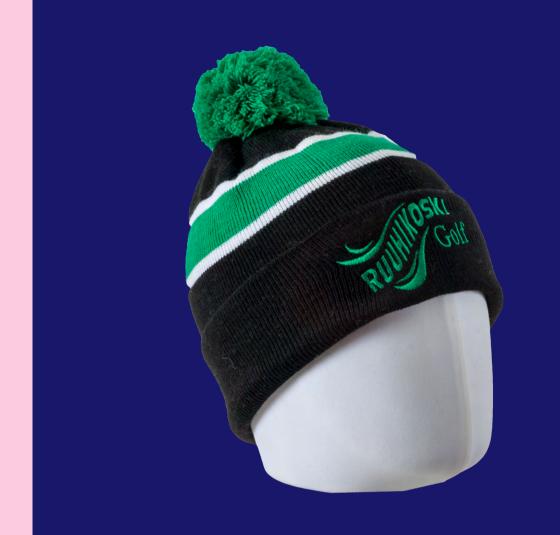

### **Knit Beanies**

Minimum Order Quantity
100 PCS

Fully customize any beanie with a quality embroidered design, label, pom-pom, cuff and more. Add custom embroidery and patches.