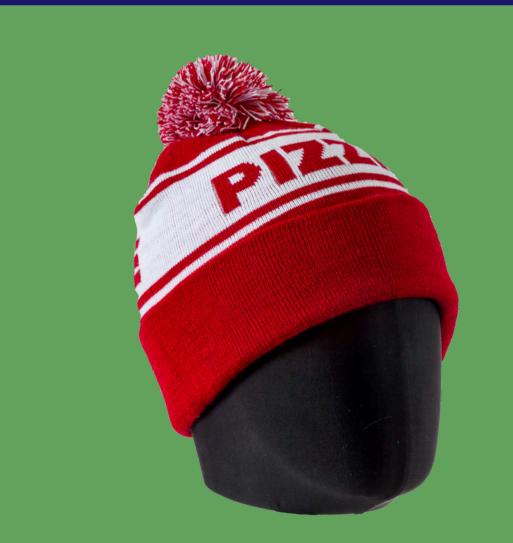

### **Knit Beanies**

Minimum Order Quantity
100 PCS

Fully customize any beanie with a quality embroidered design, label, pom-pom, cuff and more. Add custom embroidery and patches.