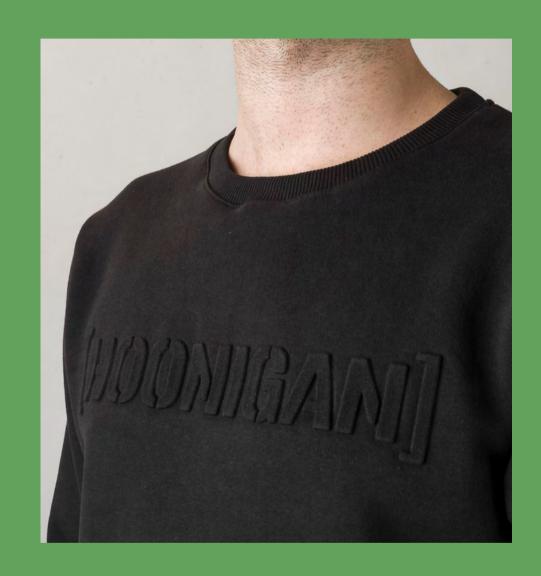

#### **Embossed Apparel**

Minimum Order Quantity: 200 PCS

#### 3D Depth

Stamp an image, text or logo, raised above the products surface. Create an impactful aesthetic, add a tactile dimension, show finer detail

#### **Fully Custom**

Fully custom cut and sew garment, embossing, your private label, and screen printing all over any garment.