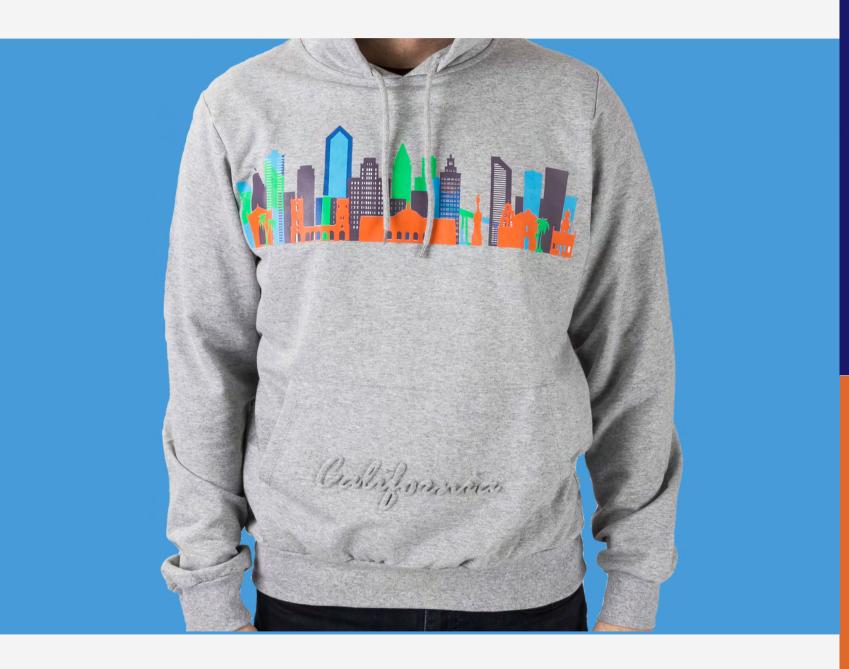

#### **Fully Custom**

Fully custom cut and sew garment, embossing, your private label, and screen printing all over any garment.