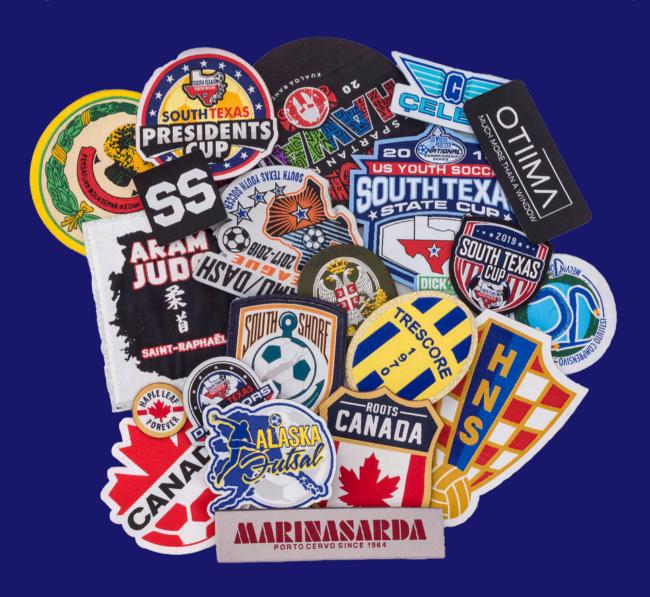

## Patches

Minimum Order Quantity
250 PCS

Achieve the look of a classic embroidered patch with the elegant feel and fine detail of a woven patch.