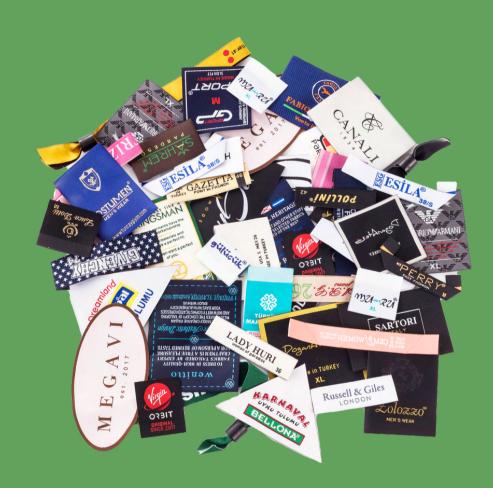

#### HD Woven/Printed Labels

Minimum Order Quantity
1000 PCS

Woven Logo Labels in up-to 8 different HD denier thread colors (including gold and silver), colorfast, machine washable, and finished soft no-fray laser-cut edges.