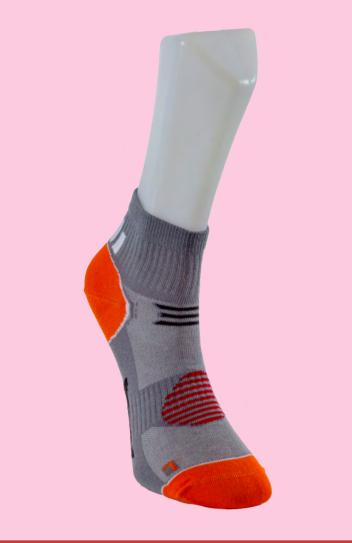

## **Knit Socks**

Minimum Order Quantity
120 Pairs

Customize every detail from heel to toe for no-show, ankle, quarter, crew, knee-high socks.

Daily socks, running socks, tennis socks, basketball socks, bicycle socks, football socks, ski socks, no-skid socks and compression socks.